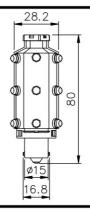

s

#### LAMP DIMENSION











# LED Lamp for Warning Light

# **■** MODEL DESIGNATION



| 0 0 0       |        |             |
|-------------|--------|-------------|
| Item        | Signal | Description |
| 1.Base Type | S15    | BA15S base  |
| 2.Lamp Type | L4     | LED × 8     |
| Z.Lamp Type | L6     | LED x 15    |
|             | 1      | 110VAC / DC |
|             | 2      | 220VAC / DC |
| 3.Voltage   | 7      | 24VAC / DC  |
|             | 9      | 12VAC / DC  |

| Item    | Signal | Description |
|---------|--------|-------------|
|         | R      | Red LED     |
| 4.Color | 0      | Orange LED  |
| 4.Color | G      | Green LED   |
|         | BL     | Blue LED    |

S15-L4: for TWR-08 only S15-L6: for TWF-10 & TWF-12

#### **LAMP DIMENSION**

S15-L4





#### S15-L6