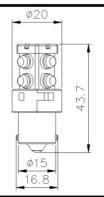

TION



| Item        | Signal           | Description                                            |
|-------------|------------------|--------------------------------------------------------|
| 1.Base Type | S15              | BA15S base                                             |
| 2.Lamp Type | L4<br>L5         | LED x 8<br>LED x 15                                    |
| 3.Voltage   | 1<br>2<br>7<br>9 | 110VAC / DC<br>220VAC / DC<br>24VAC / DC<br>12VAC / DC |

| Item    | Signal | Description |
|---------|--------|-------------|
|         | R      | Red LED     |
|         | 0      | Orange LED  |
| 4.Color | G      | Green LED   |
|         | BL     | Blue LED    |
|         | W      | White LED   |

S15-L4: for Ø40 Series

S15-L5: for Ø50.Ø60 and Ø70 Series

#### LAMP DIMENSION











# LED Lamp for Warning Light

# **■** MODEL DESIGNATION



| 0 0 0       |        |             |
|-------------|--------|-------------|
| Item        | Signal | Description |
| 1.Base Type | S15    | BA15S base  |
| 2.Lamp Type | L4     | LED × 8     |
| Z.Lamp Type | L6     | LED x 15    |
|             | 1      | 110VAC / DC |
|             | 2      | 220VAC / DC |
| 3.Voltage   | 7      | 24VAC / DC  |
|             | 9      | 12VAC / DC  |

| Item    | Signal | Description |
|---------|--------|-------------|
|         | R      | Red LED     |
| 4.Color | 0      | Orange LED  |
| 4.Color | G      | Green LED   |
|         | BL     | Blue LED    |

S15-L4: for TWR-08 only S15-L6: for TWF-10 & TWF-12

#### **LAMP DIMENSION**

S15-L4





#### S15-L6