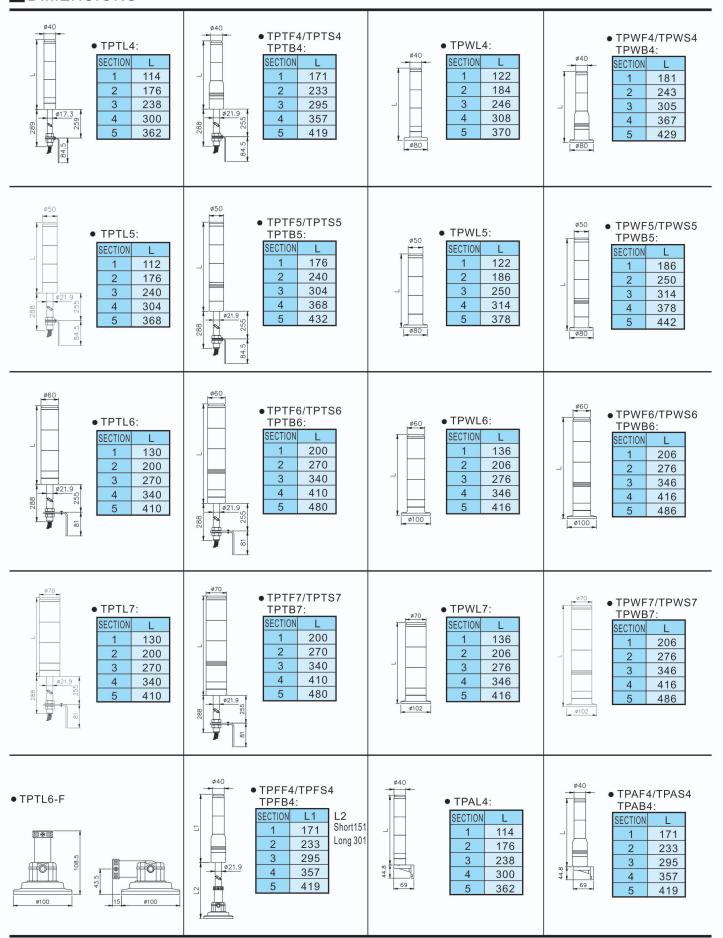

|
| 4.Bulb                | L                | LED                                                                                                         |
| 5.Voltage             | 1<br>2<br>7<br>9 | 110VAC<br>220VAC<br>24VAC/DC<br>12VAC/DC                                                                    |
| 6.Section             | 1~5              | 1~5                                                                                                         |
| 7.Lens Color          | R<br>O<br>G<br>B | Red<br>Orange<br>Green<br>Blue<br>White                                                                     |



## WIRING DIAGRAM (DC,Polarity labeled on power cables.)





#### DIMENSIONS







# LED Lamp for Tower Light

# MODEL DESIGNATION



| Item        | Signal           | Description                                            |
|-------------|------------------|--------------------------------------------------------|
| 1.Base Type | S15              | BA15S base                                             |
| 2.Lamp Type | L4<br>L5         | LED x 8<br>LED x 15                                    |
| 3.Voltage   | 1<br>2<br>7<br>9 | 110VAC / DC<br>220VAC / DC<br>24VAC / DC<br>12VAC / DC |

| Item    | Signal | Description |
|---------|--------|-------------|
|         | R      | Red LED     |
|         | 0      | Orange LED  |
| 4.Color | G      | Green LED   |
|         | BL     | Blue LED    |
|         | W      | White LED   |

S15-L4: for Ø40 Series

S15-L5: for