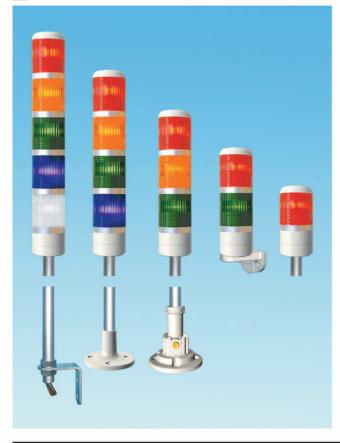

#### POLE MOUNTING BRACKET

Used TPTL4

Used TPT□ 6/TPT□ 7

Used TPTF4/TPTS4/TPTB4
TPT□5

### **■** MOUNTING HOLES

POLE MOUNTING BRACKET(OPTIONAL)

TPTL-S Used TPTL4

#### FOLDABLE MOUNTING BRACKET(OPTIONAL)

TPTL6-F
Used TPTS4/TPTF4/TPTB4

SIDE MOUNTING BRACKET(OPTIONAL)

TPTL6-A Used TPT□ 4 TPT□5/TPT□ 6/TPT□ 7