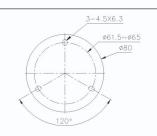

m/Ø70mm,10W Incandescent |
|                 | L4     | Ø40mm, LED                    |
|                 | L5     | Ø 50mm/Ø60mm/Ø70mm, LED       |
|                 | 1      | 110VAC                        |
| 2 Voltage       | 2      | 220VAC                        |
| 3.Voltage       | 7      | 24VAC/DC                      |
|                 | 9      | 12VAC/DC                      |
|                 | Space  | Incandescent                  |
|                 | R      | Red                           |
| 4.Color         | 0      | Orange                        |
|                 | G      | Green LED                     |
|                 | В      | Blue                          |
|                 | W      | White                         |

#### Mounting Holes

#### Tray Mount





# Rated current for Bulbs and Buzzers (Reference Only) TPW 🗆 6

| Incandescent      |       |  |
|-------------------|-------|--|
| S15-I49(12VAC/DC) | 0.5A  |  |
| S15-I47(24VAC/DC) | 0.25A |  |
| S15-I41(110VAC)   | 0.05A |  |
| S15-I42(220VAC)   | 0.03A |  |
| S15-I59(12VAC/DC) | 0.7A  |  |
| S15-I57(24VAC/DC) | 0.35A |  |
| S15-I51(110VAC)   | 0.06A |  |
| S15-I52(220VAC)   | 0.03A |  |
| S15-I69(12VAC/DC) | 0.8A  |  |
| S15-I67(24VAC/DC) | 0.4A  |  |
| S15-I61(110VAC)   | 0.08A |  |
| S15-I62(220VAC)   | 0.04A |  |
|                   |       |  |

| LED               |       |  |
|-------------------|-------|--|
| S15-L49(12VAC/DC) | 0.1A  |  |
| S15-L47(24VAC/DC) | 0.03A |  |
| S15-L41(110VAC)   | 0.02A |  |
| S15-L42(220VAC)   | 0.02A |  |
| S15-L59(12VAC/DC) | 0.15A |  |
| S15-L