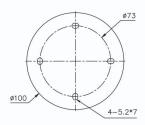

)   | 0.03A |  |
| S15-I69(12VAC/DC) | 0.8A  |  |
| S15-I67(24VAC/DC) | 0.4A  |  |
| S15-I61(110VAC)   | 0.08A |  |
| S15-I62(220VAC)   | 0.04A |  |
|                   |       |  |

| LED               |       |  |
|-------------------|-------|--|
| S15-L49(12VAC/DC) | 0.1A  |  |
| S15-L47(24VAC/DC) | 0.03A |  |
| S15-L41(110VAC)   | 0.02A |  |
| S15-L42(220VAC)   | 0.02A |  |
| S15-L59(12VAC/DC) | 0.15A |  |
| S15-L57(24VAC/DC) | 0.04A |  |
| S15-L51(110VAC)   | 0.02A |  |
| S15-L52(220VAC)   | 0.02A |  |
| Buzzer            |       |  |
|                   |       |  |

| S15-L52(220VAC) | 0.02A |  |
|-----------------|-------|--|
| Buzzer          |       |  |
| 12V AC/DC       | 0.08A |  |
| 24V AC/DC       | 0.02A |  |
| 110V AC         | 0.01A |  |
| 220V AC         | 0.01A |  |





TPW 07





#### **MOUNTING HOLES**

#### POLE MOUNTING BRACKET

Used TPTL4





Used TPT□ 6/TPT□ 7





Used TPTF4/TPTS4/TPTB4
TPT□5





### **■** MOUNTING HOLES

POLE MOUNTING BRACKET(OPTIONAL)

TPTL-S Used TPTL4









#### FOLDABLE MOUNTING BRACKET(OPTIONAL)

TPTL6-F
Used TPTS4/TPTF4/TPTB4





SIDE MOUNTING BRACKET(OPTIONAL)

TPTL6-A Used TPT□ 4 TPT□5/TPT□ 6/TPT□ 7













## TPTL5/TPAL5/TPFL5



## ■ TP□F5/TP□S5/TP□B5



## TPWL5



# ■TPWF5/TPWS5/TPWB5



## TPTL6/TPAL6/TPFL6



## ■ TP□F6/TP□S6/TP□B6



TPWL6



# ■TPWF6/TPWS6/TPWB6



#### TPTL7/TPAL7/TPTF7



#### ■ TP□F7/TP□S7/TP□B7



#### TPWL7



# ■TPWF7/TPWS7/TPWB7





#### FEATURES

- Tend tower light can be installed in any machine as a status indicator by showing the color change of light and audible alarm. To