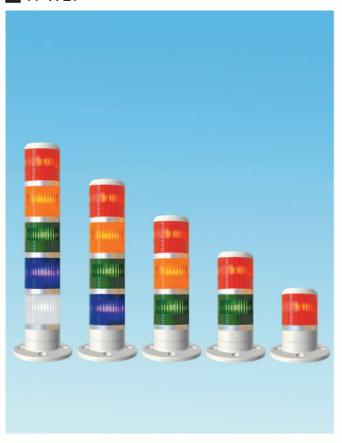

#### FEATURES

- Tend tower light can be installed in any machine as a status indicator by showing the color change of light and audible alarm. Tower light can be custom-made to meet different needs.
- Flexible wiring design. LED flashing or continuous and Alarm intermittent or continuous can be determined by end
  user through wiring.
- Audio alarm buzzes at 90DB/30cm.

#### Model Designation

| Item                  | Code             | Description                                                                                                 |
|-----------------------|------------------|-------------------------------------------------------------------------------------------------------------|
| 1. Mounting<br>Method | TPW              | Tray Mount                                                                                                  |
| 2. Function           | L<br>F<br>S<br>B | Continuous Light Continuous Flashing Light Continuous Flashing Light with Audible Alarm Audible Alarm Light |
| 3.Diameter            | 12               | Ø120mm                                                                                                      |
| 4.Bulb                | L                | LED                                                                                                         |
| 5.Voltage             | 1<br>2<br>7<br>9 | 110VAC<br>220VAC<br>24VAC/DC<br>12VAC/DC                                                                    |
| 6.Section             | 1~5              | 1~5                                                                                                         |
| 7.Lens Color          | R<br>O<br>G<br>B | Red<br>Orange<br>Green<br>Blue<br>White                                                                     |