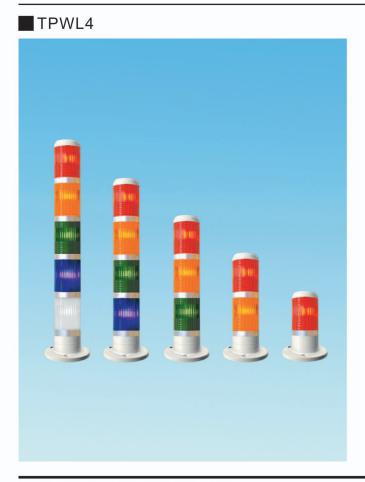

L59(12VAC/DC) | 0.15A |  |
| S15-L57(24VAC/DC) | 0.04A |  |
| S15-L51(110VAC)   | 0.02A |  |
| S15-L52(220VAC)   | 0.02A |  |
| Buzzer            |       |  |
|                   |       |  |

| S15-L52(220VAC) | 0.02A |  |
|-----------------|-------|--|
| Buzzer          |       |  |
| 12V AC/DC       | 0.08A |  |
| 24V AC/DC       | 0.02A |  |
| 110V AC         | 0.01A |  |
| 220V AC         | 0.01A |  |





TPW 07





#### **MOUNTING HOLES**

#### POLE MOUNTING BRACKET

Used TPTL4





Used TPT□ 6/TPT□ 7





Used TPTF4/TPTS4/TPTB4
TPT□5





### **■** MOUNTING HOLES

POLE MOUNTING BRACKET(OPTIONAL)

TPTL-S Used TPTL4









#### FOLDABLE MOUNTING BRACKET(OPTIONAL)

TPTL6-F
Used TPTS4/TPTF4/TPTB4





SIDE MOUNTING BRACKET(OPTIONAL)

TPTL6-A Used TPT□ 4 TPT□5/TPT□ 6/TPT□ 7













## TPTL5/TPAL5/TPFL5



## ■ TP□F5/TP□S5/TP□B5



## TPWL5



# ■TPWF5/TPWS5/TPWB5



## TPTL6/TPAL6/TPFL6



## ■ TP□F6/TP□S6/TP□B6



TPWL6



# ■TPWF6/TPWS6/TPWB6



#### TPTL7/TPAL7/TPTF7



#### ■ TP□F7/TP□S7/TP□B7



#### TPWL7



# ■TPWF7/TPWS7/TPWB7





#### FEATURES

- Tend tower light can be installed in any machine as a status indicator by showing the color change of light and audible alarm. Tower light can be custom-made to meet different needs.
- Flexible wiring design. LED flashing or continuous and Alarm intermittent or continuous can be determined by end
  user through wiring.
- Audio alarm buzzes at 90DB/30cm.

#### Model Designation



| Item                  | Code             | Description