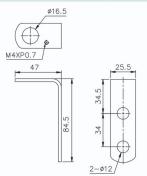

#### Mounting Holes

#### **MOUNTING HOLES**

#### POLE MOUNTING BRACKET

Used TPTL4

Used TPT□ 6/TPT□ 7

Used TPTF4/TPTS4/TPTB4
TPT□5