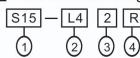

#### Bulb Model Designation

| Item            | Signal | Description                   |
|-----------------|--------|-------------------------------|
| 100,000         | Signal | Description                   |
| 1.Base Type     | S15    | BA15S Bulb                    |
|                 | 14     | Ø 40mm, 5W Incandescent       |
|                 | 15     | Ø 50mm, 8W Incandescent       |
| 2.Lens Diameter | 16     | Ø 60mm/Ø70mm,10W Incandescent |
|                 | L4     | Ø40mm, LED                    |
|                 | L5     | Ø 50mm/Ø60mm/Ø70mm, LED       |
|                 | 1      | 110VAC                        |
| 2 Voltage       | 2      | 220VAC                        |
| 3.Voltage       | 7      | 24VAC/DC                      |
|                 | 9      | 12VAC/DC                      |
|                 | Space  | Incandescent                  |
|                 | R      | Red                           |
| 4.Color         | 0      | Orange                        |
|                 | G      | Green LED                     |
|                 | В      | Blue                          |
|                 | W      | White                         |