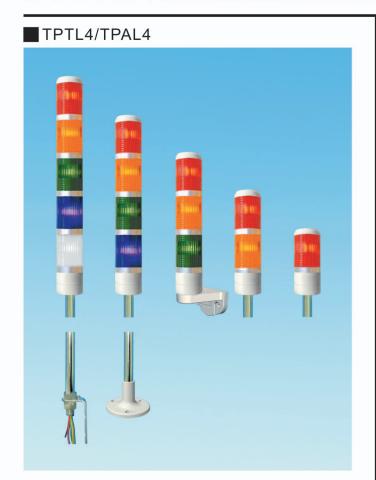

#### POLE MOUNTING BRACKET

Used TPTL4

Used TPT□ 6/TPT□ 7

Used TPTF4/TPTS4/TPTB4
TPT□5

### **■** MOUNTING HOLES

POLE MOUNTING BRACKET(OPTIONAL)

TPTL-S Used TPTL4

#### FOLDABLE MOUNTING BRACKET(OPTIONAL)

TPTL6-F
Used TPTS4/TPTF4/TPTB4

SIDE MOUNTING BRACKET(OPTIONAL)

TPTL6-A Used TPT□ 4 TPT□5/TPT□ 6/TPT□ 7