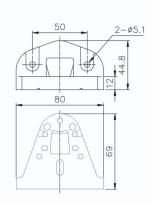

| S15-L59(12VAC/DC) | 0.15A |  |
| S15-L57(24VAC/DC) | 0.04A |  |
| S15-L51(110VAC)   | 0.02A |  |
| S15-L52(220VAC)   | 0.02A |  |
| Buzzer            |       |  |
|                   |       |  |

| S15-L52(220VAC) | 0.02A |  |
|-----------------|-------|--|
| Buzzer          |       |  |
| 12V AC/DC       | 0.08A |  |
| 24V AC/DC       | 0.02A |  |
| 110V AC         | 0.01A |  |
| 220V AC         | 0.01A |  |





TPW 07





#### **MOUNTING HOLES**

#### POLE MOUNTING BRACKET

Used TPTL4





Used TPT□ 6/TPT□ 7





Used TPTF4/TPTS4/TPTB4
TPT□5





### **■** MOUNTING HOLES

POLE MOUNTING BRACKET(OPTIONAL)

TPTL-S Used TPTL4









#### FOLDABLE MOUNTING BRACKET(OPTIONAL)

TPTL6-F
Used TPTS4/TPTF4/TPTB4





SIDE MOUNTING BRACKET(OPTIONAL)

TPTL6-A Used TPT□ 4 TPT□5/TPT□ 6/TPT□ 7













## TPTL5/TPAL5/TPFL5



## ■ TP□F5/TP□S5/TP□B5



## TPWL5



# ■TPWF5/TPWS5/TPWB5



## TPTL6/TPAL6/TPFL6



## ■ TP□F6/TP□S6/TP□B6



TPWL6



# ■TPWF6/TPWS6/TPWB6



#### TPTL7/TPAL7/TPTF7



#### ■ TP□F7/TP□S7/TP□B7



#### TPWL7



# ■TPWF7/TPWS7/TPWB7





#### FEATURES

- Tend tower light can be installed in any machine as a status indicator by showing the color change of light and audible alarm. Tower light can be custom-made to meet different needs.
- Flexible wiring design. LED flashing or continuous and Alarm intermittent or continuous can be determined by end
  user through wiring.
- Audio alarm buzzes at 90DB/30cm.

#### Model Designation



| Item                  | Code             | Description