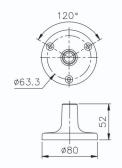

---------------|-------|--|
| S15-L49(12VAC/DC) | 0.1A  |  |
| S15-L47(24VAC/DC) | 0.03A |  |
| S15-L41(110VAC)   | 0.02A |  |
| S15-L42(220VAC)   | 0.02A |  |
| S15-L59(12VAC/DC) | 0.15A |  |
| S15-L57(24VAC/DC) | 0.04A |  |
| S15-L51(110VAC)   | 0.02A |  |
| S15-L52(220VAC)   | 0.02A |  |
| Buzzer            |       |  |
|                   |       |  |

| S15-L52(220VAC) | 0.02A |  |
|-----------------|-------|--|
| Buzzer          |       |  |
| 12V AC/DC       | 0.08A |  |
| 24V AC/DC       | 0.02A |  |
| 110V AC         | 0.01A |  |
| 220V AC         | 0.01A |  |





TPW 07





#### **MOUNTING HOLES**

#### POLE MOUNTING BRACKET

Used TPTL4





Used TPT□ 6/TPT□ 7





Used TPTF4/TPTS4/TPTB4
TPT□5





### **■** MOUNTING HOLES

POLE MOUNTING BRACKET(OPTIONAL)

TPTL-S Used TPTL4









#### FOLDABLE MOUNTING BRACKET(OPTIONAL)

TPTL6-F
Used TPTS4/TPTF4/TPTB4





SIDE MOUNTING BRACKET(OPTIONAL)

TPTL6-A Used TPT□ 4 TPT□5/TPT□ 6/TPT□ 7













## TPTL5/TPAL5/TPFL5



## ■ TP□F5/TP□S5/TP□B5



## TPWL5



# ■TPWF5/TPWS5/TPWB5



## TPTL6/TPAL6/TPFL6



## ■ TP□F6/TP□S6/TP□B6



TPWL6



# ■TPWF6/TPWS6/TPWB6



#### TPTL7/TPAL7/TPTF7



#### ■ TP□F7/TP□S7/TP□B7



#### TPWL7



# ■TPWF7/TPWS7/TPWB7





#### FEATURES

- Tend tower light can be installed in any machine as a status indicator by showing the color change of light and audible alarm. Tower light can be custom-made to meet different needs.
- Flexible wiring design. LED flashing or continuous and Alarm intermittent or continuous can be determined by end
  user through wiring.
- Audio alarm buzzes at 90DB/