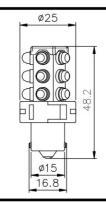

| Item        | Signal           | Description                                            |
|-------------|------------------|--------------------------------------------------------|
| 1.Base Type | S15              | BA15S base                                             |
| 2.Lamp Type | L4<br>L5         | LED x 8<br>LED x 15                                    |
| 3.Voltage   | 1<br>2<br>7<br>9 | 110VAC / DC<br>220VAC / DC<br>24VAC / DC<br>12VAC / DC |

| Item    | Signal | Description |
|---------|--------|-------------|
|         | R      | Red LED     |
|         | 0      | Orange LED  |
| 4.Color | G      | Green LED   |
|         | BL     | Blue LED    |
|         | W      | White LED   |

S15-L4: for Ø40 Series

S15-L5: for Ø50.Ø60 and Ø70 Series

#### LAMP DIMENSION











# LED Lamp for Warning Light

# **■** MODEL DESIGNATION



| 0 0 0       |        |             |
|-------------|--------|-------------|
| Item        | Signal | Description |
| 1.Base Type | S15    | BA15S base  |
| 2.Lamp Type | L4     | LED × 8     |
| Z.Lamp Type | L6     | LED x 15    |
|             | 1      | 110VAC / DC |
|             | 2      | 220VAC / DC |
| 3.Voltage   | 7      | 24VAC / DC  |
|             | 9      | 12VAC / DC  |

| Item    | Signal | Description |
|---------|--------|-------------|
|         | R      | Red LED     |
| 4.Color | 0      | Orange LED  |
| 4.Color | G      | Green LED   |
|         | BL     | Blue LED    |

S15-L4: for TWR-08 only S15-L6: for TWF-10 & TWF-12

#### **LAMP DIMENSION**

S15-L4





#### S15-L6