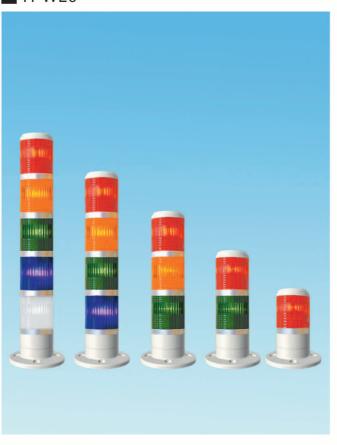

#### FEATURES

- Tend tower light can be installed in any machine as a status indicator by showing the color change of light and audible alarm. Tower light can be custom-made to meet different needs.
- Flexible wiring design. LED flashing or continuous and Alarm intermittent or continuous can be determined by end
  user through wiring.
- Audio alarm buzzes at 90DB/30cm.

#### Model Designation

| Item                  | Code             | Description                                                                                                 |
|-----------------------|------------------|-------------------------------------------------------------------------------------------------------------|
| 1. Mounting<br>Method | TPW              | Tray Mount                                                                                                  |
| 2. Function           | L<br>F<br>S<br>B | Continuous Light Continuous Flashing Light Continuous Flashing Light with Audible Alarm Audible Alarm Light |
| 3.Diameter            | 12               | Ø120mm                                                                                                      |
| 4.Bulb                | L                | LED                                                                                                         |
| 5.Voltage             | 1<br>2<br>7<br>9 | 110VAC<br>220VAC<br>24VAC/DC<br>12VAC/DC                                                                    |
| 6.Section             | 1~5              | 1~5                                                                                                         |
| 7.Lens Color          | R<br>O<br>G<br>B | Red<br>Orange<br>Green<br>Blue<br>White                                                                     |