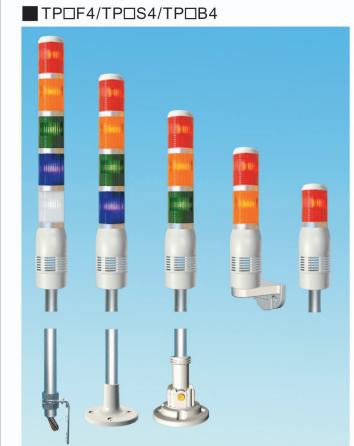

5-L59(12VAC/DC) | 0.15A |  |
| S15-L57(24VAC/DC) | 0.04A |  |
| S15-L51(110VAC)   | 0.02A |  |
| S15-L52(220VAC)   | 0.02A |  |
| Buzzer            |       |  |
|                   |       |  |

| S15-L52(220VAC) | 0.02A |  |
|-----------------|-------|--|
| Buzzer          |       |  |
| 12V AC/DC       | 0.08A |  |
| 24V AC/DC       | 0.02A |  |
| 110V AC         | 0.01A |  |
| 220V AC         | 0.01A |  |





TPW 07





#### **MOUNTING HOLES**

#### POLE MOUNTING BRACKET

Used TPTL4





Used TPT□ 6/TPT□ 7





Used TPTF4/TPTS4/TPTB4
TPT□5





### **■** MOUNTING HOLES

POLE MOUNTING BRACKET(OPTIONAL)

TPTL-S Used TPTL4









#### FOLDABLE MOUNTING BRACKET(OPTIONAL)

TPTL6-F
Used TPTS4/TPTF4/TPTB4





SIDE MOUNTING BRACKET(OPTIONAL)

TPTL6-A Used TPT□ 4 TPT□5/TPT□ 6/TPT□ 7













## TPTL5/TPAL5/TPFL5



## ■ TP□F5/TP□S5/TP□B5



## TPWL5



# ■TPWF5/TPWS5/TPWB5



## TPTL6/TPAL6/TPFL6



## ■ TP□F6/TP□S6/TP□B6



TPWL6



# ■TPWF6/TPWS6/TPWB6



#### TPTL7/TPAL7/TPTF7



#### ■ TP□F7/TP□S7/TP□B7



#### TPWL7



# ■TPWF7/TPWS7/TPWB7





#### FEATURES

- Tend tower light can be installed in any machine as a status indicator by showing the color change of light and audible alarm. Tower light can be custom-made to meet different needs.
- Flexible wiring design. LED flashing or continuous and Alarm intermittent or continuous can be determined by end
  user through wiring.
- Audio alarm buzzes at 90DB/30cm.

#### Model Designation



| Item                  | Code             | Description