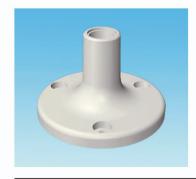

-----------------|-------|--|
| S15-L49(12VAC/DC) | 0.1A  |  |
| S15-L47(24VAC/DC) | 0.03A |  |
| S15-L41(110VAC)   | 0.02A |  |
| S15-L42(220VAC)   | 0.02A |  |
| S15-L59(12VAC/DC) | 0.15A |  |
| S15-L57(24VAC/DC) | 0.04A |  |
| S15-L51(110VAC)   | 0.02A |  |
| S15-L52(220VAC)   | 0.02A |  |
| Buzzer            |       |  |
|                   |       |  |

| S15-L52(220VAC) | 0.02A |  |
|-----------------|-------|--|
| Buzzer          |       |  |
| 12V AC/DC       | 0.08A |  |
| 24V AC/DC       | 0.02A |  |
| 110V AC         | 0.01A |  |
| 220V AC         | 0.01A |  |





TPW 07





#### **MOUNTING HOLES**

#### POLE MOUNTING BRACKET

Used TPTL4





Used TPT□ 6/TPT□ 7





Used TPTF4/TPTS4/TPTB4
TPT□5





### **■** MOUNTING HOLES

POLE MOUNTING BRACKET(OPTIONAL)

TPTL-S Used TPTL4









#### FOLDABLE MOUNTING BRACKET(OPTIONAL)

TPTL6-F
Used TPTS4/TPTF4/TPTB4





SIDE MOUNTING BRACKET(OPTIONAL)

TPTL6-A Used TPT□ 4 TPT□5/TPT□ 6/TPT□ 7













## TPTL5/TPAL5/TPFL5



## ■ TP□F5/TP□S5/TP□B5



## TPWL5



# ■TPWF5/TPWS5/TPWB5



## TPTL6/TPAL6/TPFL6



## ■ TP□F6/TP□S6/TP□B6



TPWL6



# ■TPWF6/TPWS6/TPWB6



#### TPTL7/TPAL7/TPTF7



#### ■ TP□F7/TP□S7/TP□B7



#### TPWL7



# ■TPWF7/TPWS7/TPWB7





#### FEATURES

- Tend tower light can be installed in any machine as a status indicator by showing the color change of light and audible alarm. Tower light can be custom-made to meet different needs.
- Flexible wiring design. LED flashing or continuous and Alarm intermittent or continuous can be determined by end
  user through wiring.
- Audio alarm buzzes at 90D