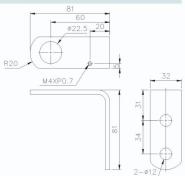

#### **MOUNTING HOLES**

### **■** MOUNTING HOLES

POLE MOUNTING BRACKET(OPTIONAL)

TPTL-S Used TPTL4

#### FOLDABLE MOUNTING BRACKET(OPTIONAL)

TPTL6-F
Used TPTS4/TPTF4/TPTB4

SIDE MOUNTING BRACKET(OPTIONAL)

TPTL6-A Used TPT□ 4 TPT□5/TPT□ 6/TPT□ 7