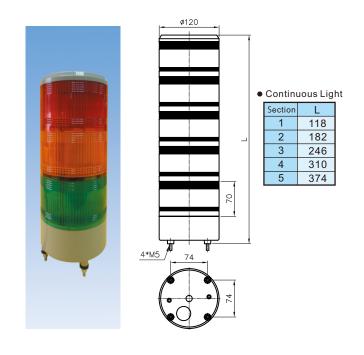

#### Model Designation

| Item                  | Code             | Description                                                                                                 |
|-----------------------|------------------|-------------------------------------------------------------------------------------------------------------|
| 1. Mounting<br>Method | TPW              | Tray Mount                                                                                                  |
| 2. Function           | L<br>F<br>S<br>B | Continuous Light Continuous Flashing Light Continuous Flashing Light with Audible Alarm Audible Alarm Light |
| 3.Diameter            | 12               | Ø120mm                                                                                                      |
| 4.Bulb                | L                | LED                                                                                                         |
| 5.Voltage             | 1<br>2<br>7<br>9 | 110VAC<br>220VAC<br>24VAC/DC<br>12VAC/DC                                                                    |
| 6.Section             | 1~5              | 1~5                                                                                                         |
| 7.Lens Color          | R<br>O<br>G<br>B | Red<br>Orange<br>Green<br>Blue<br>White                                                                     |

#### DIMENSIONS