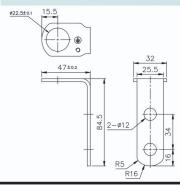

#### Mounting Holes

#### **MOUNTING HOLES**

### **■** MOUNTING HOLES

POLE MOUNTING BRACKET(OPTIONAL)

TPTL-S Used TPTL4