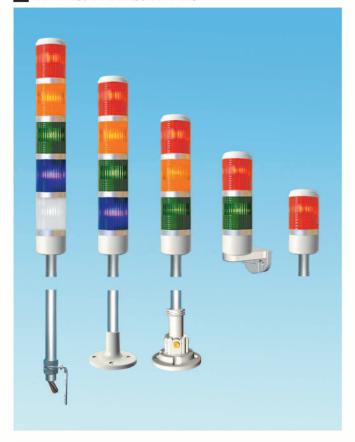

| S15-L57(24VAC/DC) | 0.04A |  |
| S15-L51(110VAC)   | 0.02A |  |
| S15-L52(220VAC)   | 0.02A |  |
| Buzzer            |       |  |
|                   |       |  |

| S15-L52(220VAC) | 0.02A |  |
|-----------------|-------|--|
| Buzzer          |       |  |
| 12V AC/DC       | 0.08A |  |
| 24V AC/DC       | 0.02A |  |
| 110V AC         | 0.01A |  |
| 220V AC         | 0.01A |  |





TPW 07





#### **MOUNTING HOLES**

#### POLE MOUNTING BRACKET

Used TPTL4





Used TPT□ 6/TPT□ 7





Used TPTF4/TPTS4/TPTB4
TPT□5





### **■** MOUNTING HOLES

POLE MOUNTING BRACKET(OPTIONAL)

TPTL-S Used TPTL4









#### FOLDABLE MOUNTING BRACKET(OPTIONAL)

TPTL6-F
Used TPTS4/TPTF4/TPTB4





SIDE MOUNTING BRACKET(OPTIONAL)

TPTL6-A Used TPT□ 4 TPT□5/TPT□ 6/TPT□ 7













## TPTL5/TPAL5/TPFL5



## ■ TP□F5/TP□S5/TP□B5



## TPWL5



# ■TPWF5/TPWS5/TPWB5



## TPTL6/TPAL6/TPFL6



## ■ TP□F6/TP□S6/TP□B6



TPWL6



# ■TPWF6/TPWS6/TPWB6



#### TPTL7/TPAL7/TPTF7



#### ■ TP□F7/TP□S7/TP□B7



#### TPWL7



# ■TPWF7/TPWS7/TPWB7





#### FEATURES

- Tend tower light can be installed in any machine as a status indicator by showing the color change of light and audible alarm. Tower light can be custom-made to meet different needs.
- Flexible wiring design. LED flashing or continuous and Alarm intermittent or continuous can be determined by end
  user through wiring.
- Audio alarm buzzes at 90DB/30cm.

#### Model Designation



| Item                  | Code             | Description                                                                                                 |
|---