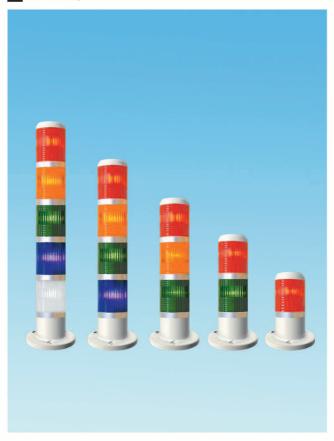

5-L51(110VAC)   | 0.02A |  |
| S15-L52(220VAC)   | 0.02A |  |
| Buzzer            |       |  |
|                   |       |  |

| S15-L52(220VAC) | 0.02A |  |
|-----------------|-------|--|
| Buzzer          |       |  |
| 12V AC/DC       | 0.08A |  |
| 24V AC/DC       | 0.02A |  |
| 110V AC         | 0.01A |  |
| 220V AC         | 0.01A |  |





TPW 07





#### **MOUNTING HOLES**

#### POLE MOUNTING BRACKET

Used TPTL4





Used TPT□ 6/TPT□ 7





Used TPTF4/TPTS4/TPTB4
TPT□5





### **■** MOUNTING HOLES

POLE MOUNTING BRACKET(OPTIONAL)

TPTL-S Used TPTL4









#### FOLDABLE MOUNTING BRACKET(OPTIONAL)

TPTL6-F
Used TPTS4/TPTF4/TPTB4





SIDE MOUNTING BRACKET(OPTIONAL)

TPTL6-A Used TPT□ 4 TPT□5/TPT□ 6/TPT□ 7













## TPTL5/TPAL5/TPFL5



## ■ TP□F5/TP□S5/TP□B5



## TPWL5



# ■TPWF5/TPWS5/TPWB5



## TPTL6/TPAL6/TPFL6



## ■ TP□F6/TP□S6/TP□B6



TPWL6



# ■TPWF6/TPWS6/TPWB6



#### TPTL7/TPAL7/TPTF7



#### ■ TP□F7/TP□S7/TP□B7



#### TPWL7



# ■TPWF7/TPWS7/TPWB7





#### FEATURES

- Tend tower light can be installed in any machine as a status indicator by showing the color change of light and audible alarm. Tower light can be custom-made to meet different needs.
- Flexible wiring design. LED flashing or continuous and Alarm intermittent or continuous can be determined by end
  user through wiring.
- Audio alarm buzzes at 90DB/30cm.

#### Model Designation



| Item                  | Code             | Description                                                                                                 |
|-----------------------|-----------------