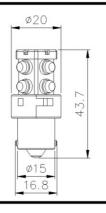

# **■** MODEL DESIGNATION

| 0 0 0       |        |             |
|-------------|--------|-------------|
| Item        | Signal | Description |
| 1.Base Type | S15    | BA15S base  |
| 2.Lamp Type | L4     | LED × 8     |
| Z.Lamp Type | L6     | LED x 15    |
|             | 1      | 110VAC / DC |
|             | 2      | 220VAC / DC |
| 3.Voltage   | 7      | 24VAC / DC  |
|             | 9      | 12VAC / DC  |

S15-L4: for TWR-08 only S15-L6: for TWF-10 & TWF-12

#### S15-L6