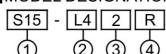

# MODEL DESIGNATION

| Item        | Signal           | Description                                            |
|-------------|------------------|--------------------------------------------------------|
| 1.Base Type | S15              | BA15S base                                             |
| 2.Lamp Type | L4<br>L5         | LED x 8<br>LED x 15                                    |
| 3.Voltage   | 1<br>2<br>7<br>9 | 110VAC / DC<br>220VAC / DC<br>24VAC / DC<br>12VAC / DC |

S15-L4: for Ø40 Series

S15-L5: for Ø50.Ø60 and Ø70 Series

#### **LAMP DIMENSION**

S15-L4