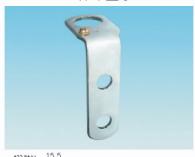

0.04A |  |
|                   |       |  |

| LED               |       |  |
|-------------------|-------|--|
| S15-L49(12VAC/DC) | 0.1A  |  |
| S15-L47(24VAC/DC) | 0.03A |  |
| S15-L41(110VAC)   | 0.02A |  |
| S15-L42(220VAC)   | 0.02A |  |
| S15-L59(12VAC/DC) | 0.15A |  |
| S15-L57(24VAC/DC) | 0.04A |  |
| S15-L51(110VAC)   | 0.02A |  |
| S15-L52(220VAC)   | 0.02A |  |
| Buzzer            |       |  |
|                   |       |  |

| S15-L52(220VAC) | 0.02A |  |
|-----------------|-------|--|
| Buzzer          |       |  |
| 12V AC/DC       | 0.08A |  |
| 24V AC/DC       | 0.02A |  |
| 110V AC         | 0.01A |  |
| 220V AC         | 0.01A |  |





TPW 07





#### **MOUNTING HOLES**

#### POLE MOUNTING BRACKET

Used TPTL4





Used TPT□ 6/TPT□ 7





Used TPTF4/TPTS4/TPTB4
TPT□5





### **■** MOUNTING HOLES

POLE MOUNTING BRACKET(OPTIONAL)

TPTL-S Used TPTL4









#### FOLDABLE MOUNTING BRACKET(OPTIONAL)

TPTL6-F
Used TPTS4/TPTF4/TPTB4





SIDE MOUNTING BRACKET(OPTIONAL)

TPTL6-A Used TPT□ 4 TPT□5/TPT□ 6/TPT□ 7













## TPTL5/TPAL5/TPFL5



## ■ TP□F5/TP□S5/TP□B5



## TPWL5



# ■TPWF5/TPWS5/TPWB5



## TPTL6/TPAL6/TPFL6



## ■ TP□F6/TP□S6/TP□B6



TPWL6



# ■TPWF6/TPWS6/TPWB6



#### TPTL7/TPAL7/TPTF7



#### ■ TP□F7/TP□S7/TP□B7



#### TPWL7



# ■TPWF7/TPWS7/TPWB7





#### FEATURES

- Tend tower light can be installed in any machine as a status indicator by showing the color change of light and audible alarm. Tower light can be custom-made to meet different needs.
- Flexible wiring design. LED flashing or continuous and Alarm intermittent or cont