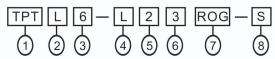

#### Model Designation

| Item                      | Signal                   | Description                                                                                                       |
|---------------------------|--------------------------|-------------------------------------------------------------------------------------------------------------------|
| 1.Mounting<br>Method      | TPT<br>TPW<br>TPF<br>TPA | Pole Mount Tray Mount Tented Type Side Hitch Type                                                                 |
| 2.Functional              | L<br>F<br>S<br>B         | Continuous light Continuous or flashing light Continuous of flashing light with audible alarm Audible alarm light |
| 3.Diameter                | 4<br>5<br>6<br>7         | Ø 40mm (NO TPFL)<br>Ø 50mm<br>Ø 60mm<br>Ø 70mm                                                                    |
| 4.Bulb                    | Space<br>L               | Incandescent<br>LED                                                                                               |
| 5.Voltage                 | 1<br>2<br>7<br>9         | 110VAC<br>220VAC<br>24VAC/DC<br>12VAC/DC                                                                          |
| 6.Section                 | 1~5                      | 1~5                                                                                                               |
| 7.Lens                    | R<br>O<br>G<br>B         | Red<br>Orange<br>Green<br>Blue<br>White                                                                           |
| 8.Aluminum<br>Tube Length | Space<br>S               | Standard Length, TPT: 288mm, TPF: 43mm<br>Special Length, TPT: 138mm<br>Special Length, TPF: 193mm                |