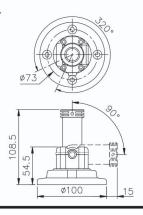

0.03A |  |
| S15-L41(110VAC)   | 0.02A |  |
| S15-L42(220VAC)   | 0.02A |  |
| S15-L59(12VAC/DC) | 0.15A |  |
| S15-L57(24VAC/DC) | 0.04A |  |
| S15-L51(110VAC)   | 0.02A |  |
| S15-L52(220VAC)   | 0.02A |  |
| Buzzer            |       |  |
|                   |       |  |

| S15-L52(220VAC) | 0.02A |  |
|-----------------|-------|--|
| Buzzer          |       |  |
| 12V AC/DC       | 0.08A |  |
| 24V AC/DC       | 0.02A |  |
| 110V AC         | 0.01A |  |
| 220V AC         | 0.01A |  |





TPW 07





#### **MOUNTING HOLES**

#### POLE MOUNTING BRACKET

Used TPTL4





Used TPT□ 6/TPT□ 7





Used TPTF4/TPTS4/TPTB4
TPT□5





### **■** MOUNTING HOLES

POLE MOUNTING BRACKET(OPTIONAL)

TPTL-S Used TPTL4









#### FOLDABLE MOUNTING BRACKET(OPTIONAL)

TPTL6-F
Used TPTS4/TPTF4/TPTB4





SIDE MOUNTING BRACKET(OPTIONAL)

TPTL6-A Used TPT□ 4 TPT□5/TPT□ 6/TPT□ 7













## TPTL5/TPAL5/TPFL5



## ■ TP□F5/TP□S5/TP□B5



## TPWL5



# ■TPWF5/TPWS5/TPWB5



## TPTL6/TPAL6/TPFL6



## ■ TP□F6/TP□S6/TP□B6



TPWL6



# ■TPWF6/TPWS6/TPWB6



#### TPTL7/TPAL7/TPTF7



#### ■ TP□F7/TP□S7/TP□B7



#### TPWL7



# ■TPWF7/TPWS7/TPWB7





#### FEATURES

- Tend tower light can be installed in any machine as a status indicator by showing the color change of light and audible alarm. Tower light can be custom-made to meet different needs.
- Flexible wiring design. LED flashing or continuous and Alarm intermittent or continuous can be determined by end
  user through wiring.
- Audio alarm buzzes at 90DB/30cm.

#### Model Designation



| Item                  | Code             | Desc