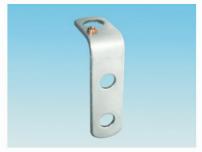

|
| S15-I61(110VAC)   | 0.08A |  |
| S15-I62(220VAC)   | 0.04A |  |
|                   |       |  |

| LED               |       |  |
|-------------------|-------|--|
| S15-L49(12VAC/DC) | 0.1A  |  |
| S15-L47(24VAC/DC) | 0.03A |  |
| S15-L41(110VAC)   | 0.02A |  |
| S15-L42(220VAC)   | 0.02A |  |
| S15-L59(12VAC/DC) | 0.15A |  |
| S15-L57(24VAC/DC) | 0.04A |  |
| S15-L51(110VAC)   | 0.02A |  |
| S15-L52(220VAC)   | 0.02A |  |
| Buzzer            |       |  |
|                   |       |  |

| S15-L52(220VAC) | 0.02A |  |
|-----------------|-------|--|
| Buzzer          |       |  |
| 12V AC/DC       | 0.08A |  |
| 24V AC/DC       | 0.02A |  |
| 110V AC         | 0.01A |  |
| 220V AC         | 0.01A |  |





TPW 07





#### **MOUNTING HOLES**

#### POLE MOUNTING BRACKET

Used TPTL4





Used TPT□ 6/TPT□ 7





Used TPTF4/TPTS4/TPTB4
TPT□5





### **■** MOUNTING HOLES

POLE MOUNTING BRACKET(OPTIONAL)

TPTL-S Used TPTL4









#### FOLDABLE MOUNTING BRACKET(OPTIONAL)

TPTL6-F
Used TPTS4/TPTF4/TPTB4





SIDE MOUNTING BRACKET(OPTIONAL)

TPTL6-A Used TPT□ 4 TPT□5/TPT□ 6/TPT□ 7













## TPTL5/TPAL5/TPFL5



## ■ TP□F5/TP□S5/TP□B5



## TPWL5



# ■TPWF5/TPWS5/TPWB5



## TPTL6/TPAL6/TPFL6



## ■ TP□F6/TP□S6/TP□B6



TPWL6



# ■TPWF6/TPWS6/TPWB6



#### TPTL7/TPAL7/TPTF7



#### ■ TP□F7/TP□S7/TP□B7



#### TPWL7



# ■TPWF7/TPWS7/TPWB7





#### FEATURES

- Tend tower light can be installed in any machine as a status indicator by showing the color change of light and audible alarm. Tower light can be custom-made to meet different needs.
- Flexible wiring design.