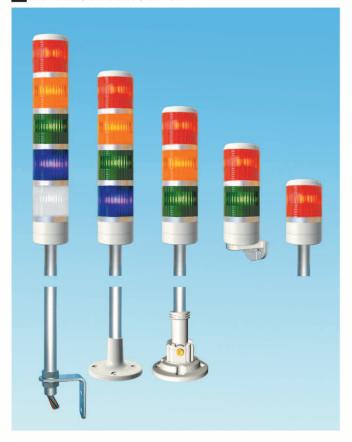

#### POLE MOUNTING BRACKET

Used TPTL4

Used TPT□ 6/TPT□ 7

Used TPTF4/TPTS4/TPTB4
TPT□5

### **■** MOUNTING HOLES

POLE MOUNTING BRACKET(OPTIONAL)

TPTL-S Used TPTL4

#### FOLDABLE MOUNTING BRACKET(OPTIONAL)

TPTL6-F
Used TPTS4/TPTF4/TPTB4

SIDE MOUNTING BRACKET(OPTIONAL)

TPTL6-A Used TPT□ 4 TPT□5/TPT□ 6/TPT□ 7