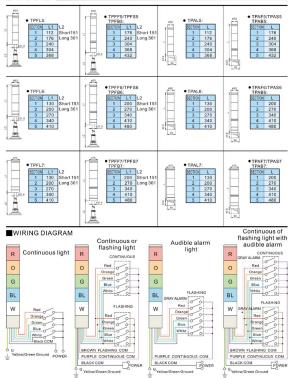

|
| 4.Bulb                | L                | LED                                                                                                         |
| 5.Voltage             | 1<br>2<br>7<br>9 | 110VAC<br>220VAC<br>24VAC/DC<br>12VAC/DC                                                                    |
| 6.Section             | 1~5              | 1~5                                                                                                         |
| 7.Lens Color          | R<br>O<br>G<br>B | Red<br>Orange<br>Green<br>Blue<br>White                                                                     |



## WIRING DIAGRAM (DC,Polarity labeled on power cables.)





#### DIMENSIONS







# LED Lamp for Tower Light

# MODEL DESIGNATION



| Item        | Signal           | Description                                            |
|-------------|------------------|--------------------------------------------------------|
| 1.Base Type | S15              | BA15S base                                             |
| 2.Lamp Type | L4<br>L5         | LED x 8<br>LED x 15                                    |
| 3.Voltage   | 1<br>2<br>7<br>9 | 110VAC / DC<br>220VAC / DC<br>24VAC / DC<br>12VAC / DC |

| Item    | Signal | Description |
|---------|--------|-------------|
|         | R      | Red LED     |
|         | 0      | Orange LED  |
| 4.Color | G      | Green LED   |
|         | BL     | Blue LED    |
|         | W      | White LED   |

S15-L4: for Ø40 Series

S15-L5: for Ø50.