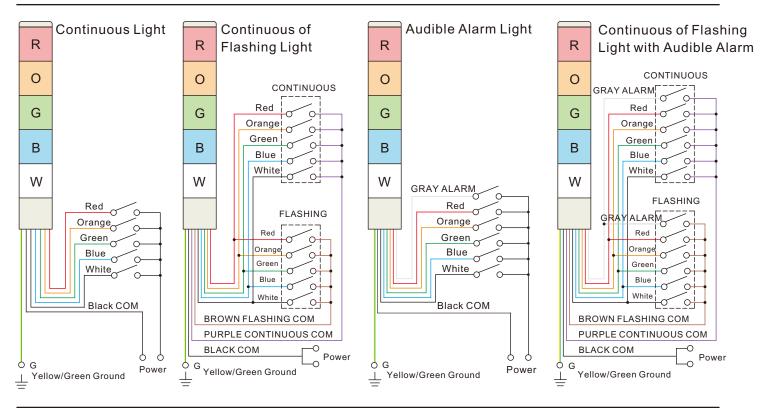

| Ø120mm                                                                                                      |
| 4.Bulb                | L                | LED                                                                                                         |
| 5.Voltage             | 1<br>2<br>7<br>9 | 110VAC<br>220VAC<br>24VAC/DC<br>12VAC/DC                                                                    |
| 6.Section             | 1~5              | 1~5                                                                                                         |
| 7.Lens Color          | R<br>O<br>G<br>B | Red<br>Orange<br>Green<br>Blue<br>White                                                                     |



## WIRING DIAGRAM (DC,Polarity labeled on power cables.)





#### DIMENSIONS







# LED Lamp for Tower Light

# MODEL DESIGNATION



| Item        | Signal           | Description                                            |
|-------------|------------------|--------------------------------------------------------|
| 1.Base Type | S15              | BA15S base                                             |
| 2.Lamp Type | L4<br>L5         | LED x 8<br>LED x 15                                    |
| 3.Voltage   | 1<br>2<br>7<br>9 | 110VAC / DC<br>220VAC / DC<br>24VAC / DC<br>12VAC / DC |

| Item    | Signal | Description |
|---------|--------|-------------|
|         | R      | Red LED     |
|         | 0      | Orange LED  |
| 4.Color | G      | Green LED   |
|         | BL     | Blue LED    |
|         | W      | White LED   |

S15-L4: for Ø40