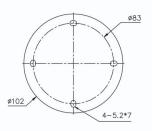

|  |
| S15-I69(12VAC/DC) | 0.8A  |  |
| S15-I67(24VAC/DC) | 0.4A  |  |
| S15-I61(110VAC)   | 0.08A |  |
| S15-I62(220VAC)   | 0.04A |  |
|                   |       |  |

| LED               |       |  |
|-------------------|-------|--|
| S15-L49(12VAC/DC) | 0.1A  |  |
| S15-L47(24VAC/DC) | 0.03A |  |
| S15-L41(110VAC)   | 0.02A |  |
| S15-L42(220VAC)   | 0.02A |  |
| S15-L59(12VAC/DC) | 0.15A |  |
| S15-L57(24VAC/DC) | 0.04A |  |
| S15-L51(110VAC)   | 0.02A |  |
| S15-L52(220VAC)   | 0.02A |  |
| Buzzer            |       |  |
|                   |       |  |

| S15-L52(220VAC) | 0.02A |  |
|-----------------|-------|--|
| Buzzer          |       |  |
| 12V AC/DC       | 0.08A |  |
| 24V AC/DC       | 0.02A |  |
| 110V AC         | 0.01A |  |
| 220V AC         | 0.01A |  |





TPW 07





#### **MOUNTING HOLES**

#### POLE MOUNTING BRACKET

Used TPTL4





Used TPT□ 6/TPT□ 7





Used TPTF4/TPTS4/TPTB4
TPT□5





### **■** MOUNTING HOLES

POLE MOUNTING BRACKET(OPTIONAL)

TPTL-S Used TPTL4









#### FOLDABLE MOUNTING BRACKET(OPTIONAL)

TPTL6-F
Used TPTS4/TPTF4/TPTB4





SIDE MOUNTING BRACKET(OPTIONAL)

TPTL6-A Used TPT□ 4 TPT□5/TPT□ 6/TPT□ 7













## TPTL5/TPAL5/TPFL5



## ■ TP□F5/TP□S5/TP□B5



## TPWL5



# ■TPWF5/TPWS5/TPWB5



## TPTL6/TPAL6/TPFL6



## ■ TP□F6/TP□S6/TP□B6



TPWL6



# ■TPWF6/TPWS6/TPWB6



#### TPTL7/TPAL7/TPTF7



#### ■ TP□F7/TP□S7/TP□B7



#### TPWL7



# ■TPWF7/TPWS7/TPWB7





#### FEATURES

- Tend tower light can be installed in any machine as a status indicator by showing the color change of light and audible alarm. Tower light ca