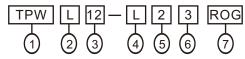

#### Model Designation

| Item                  | Code             | Description                                                                                                 |
|-----------------------|------------------|-------------------------------------------------------------------------------------------------------------|
| 1. Mounting<br>Method | TPW              | Tray Mount                                                                                                  |
| 2. Function           | L<br>F<br>S<br>B | Continuous Light Continuous Flashing Light Continuous Flashing Light with Audible Alarm Audible Alarm Light |
| 3.Diameter            | 12               | Ø120mm                                                                                                      |
| 4.Bulb                | L                | LED                                                                                                         |
| 5.Voltage             | 1<br>2<br>7<br>9 | 110VAC<br>220VAC<br>24VAC/DC<br>12VAC/DC                                                                    |
| 6.Section             | 1~5              | 1~5                                                                                                         |
| 7.Lens Color          | R<br>O<br>G<br>B | Red<br>Orange<br>Green<br>Blue<br>White                                                                     |