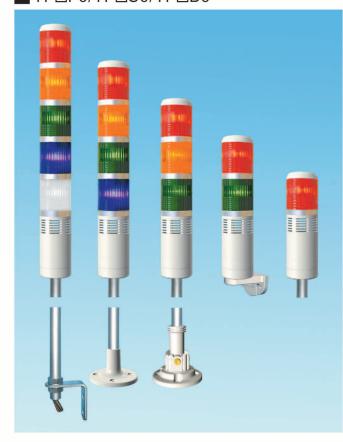

#### POLE MOUNTING BRACKET

Used TPTL4

Used TPT□ 6/TPT□ 7

Used TPTF4/TPTS4/TPTB4
TPT□5

### **■** MOUNTING HOLES

POLE MOUNTING BRACKET(OPTIONAL)

TPTL-S Used TPTL4

#### FOLDABLE MOUNTING BRACKET(OPTIONAL)

TPTL6-F
Used TPTS4/TPTF4/TPTB4

SIDE MOUNTING BRACKET(OPTIONAL)

TPTL6-A Used TPT□ 4 TPT□5/TPT□ 6/TPT□ 7