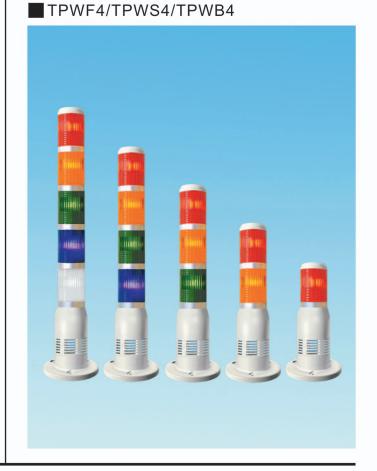

9(12VAC/DC) | 0.15A |  |
| S15-L57(24VAC/DC) | 0.04A |  |
| S15-L51(110VAC)   | 0.02A |  |
| S15-L52(220VAC)   | 0.02A |  |
| Buzzer            |       |  |
|                   |       |  |

| S15-L52(220VAC) | 0.02A |  |
|-----------------|-------|--|
| Buzzer          |       |  |
| 12V AC/DC       | 0.08A |  |
| 24V AC/DC       | 0.02A |  |
| 110V AC         | 0.01A |  |
| 220V AC         | 0.01A |  |





TPW 07





#### **MOUNTING HOLES**

#### POLE MOUNTING BRACKET

Used TPTL4





Used TPT□ 6/TPT□ 7





Used TPTF4/TPTS4/TPTB4
TPT□5





### **■** MOUNTING HOLES

POLE MOUNTING BRACKET(OPTIONAL)

TPTL-S Used TPTL4









#### FOLDABLE MOUNTING BRACKET(OPTIONAL)

TPTL6-F
Used TPTS4/TPTF4/TPTB4





SIDE MOUNTING BRACKET(OPTIONAL)

TPTL6-A Used TPT□ 4 TPT□5/TPT□ 6/TPT□ 7













## TPTL5/TPAL5/TPFL5



## ■ TP□F5/TP□S5/TP□B5



## TPWL5



# ■TPWF5/TPWS5/TPWB5



## TPTL6/TPAL6/TPFL6



## ■ TP□F6/TP□S6/TP□B6



TPWL6



# ■TPWF6/TPWS6/TPWB6



#### TPTL7/TPAL7/TPTF7



#### ■ TP□F7/TP□S7/TP□B7



#### TPWL7



# ■TPWF7/TPWS7/TPWB7





#### FEATURES

- Tend tower light can be installed in any machine as a status indicator by showing the color change of light and audible alarm. Tower light can be custom-made to meet different needs.
- Flexible wiring design. LED flashing or continuous and Alarm intermittent or continuous can be determined by end
  user through wiring.
- Audio alarm buzzes at 90DB/30cm.

#### Model Designation



| Item                  | Code             | Description