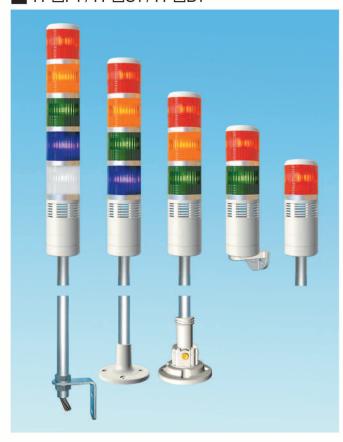

#### POLE MOUNTING BRACKET

Used TPTL4

Used TPT□ 6/TPT□ 7

Used TPTF4/TPTS4/TPTB4
TPT□5

### **■** MOUNTING HOLES

POLE MOUNTING BRACKET(OPTIONAL)

TPTL-S Used TPTL4

#### FOLDABLE MOUNTING BRACKET(OPTIONAL)

TPTL6-F
Used TPTS4/TPTF4/TPTB4

SIDE MOUNTING BRACKET(OPTIONAL)

TPTL6-A Used TPT□ 4 TPT□5/TPT□ 6/TPT□ 7