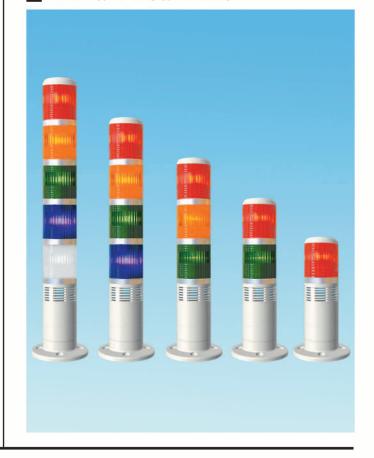

#### **FEATURES**

- Tend tower light can be installed in any machine as a status indicator by showing the color change of light and audible alarm. Tower light can be customer-made to meet different needs.
- Internal spring suspension can avoid damage to the bulb due to machine's vibration.
- Flexible wiring design: Steady, flashing of alarm are achievable through wiring by end user.
- Both bulb base for Incandescent bulb & LED is BA15S. So it is easy to change bulb type.
- Audio alarm buzzes at 90DB/30cm.

#### Model Designation

| Item                      | Signal                   | Description                                                                                                       |
|---------------------------|--------------------------|-------------------------------------------------------------------------------------------------------------------|
| 1.Mounting<br>Method      | TPT<br>TPW<br>TPF<br>TPA | Pole Mount Tray Mount Tented Type Side Hitch Type                                                                 |
| 2.Functional              | L<br>F<br>S<br>B         | Continuous light Continuous or flashing light Continuous of flashing light with audible alarm Audible alarm light |
| 3.Diameter                | 4<br>5<br>6<br>7         | Ø 40mm (NO TPFL)<br>Ø 50mm<br>Ø 60mm<br>Ø 70mm                                                                    |
| 4.Bulb                    | Space<br>L               | Incandescent<br>LED                                                                                               |
| 5.Voltage                 | 1<br>2<br>7<br>9         | 110VAC<br>220VAC<br>24VAC/DC<br>12VAC/DC                                                                          |
| 6.Section                 | 1~5                      | 1~5                                                                                                               |
| 7.Lens                    | R<br>O<br>G<br>B         | Red<br>Orange<br>Green<br>Blue<br>White                                                                           |
| 8.Aluminum<br>Tube Length | Space<br>S               | Standard Length, TPT: 288mm, TPF: 43mm<br>Special Length, TPT: 138mm<br>Special Length, TPF: 193mm                |