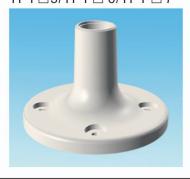

-------------|-------|--|
| S15-L49(12VAC/DC) | 0.1A  |  |
| S15-L47(24VAC/DC) | 0.03A |  |
| S15-L41(110VAC)   | 0.02A |  |
| S15-L42(220VAC)   | 0.02A |  |
| S15-L59(12VAC/DC) | 0.15A |  |
| S15-L57(24VAC/DC) | 0.04A |  |
| S15-L51(110VAC)   | 0.02A |  |
| S15-L52(220VAC)   | 0.02A |  |
| Buzzer            |       |  |
|                   |       |  |

| S15-L52(220VAC) | 0.02A |  |
|-----------------|-------|--|
| Buzzer          |       |  |
| 12V AC/DC       | 0.08A |  |
| 24V AC/DC       | 0.02A |  |
| 110V AC         | 0.01A |  |
| 220V AC         | 0.01A |  |





TPW 07





#### **MOUNTING HOLES**

#### POLE MOUNTING BRACKET

Used TPTL4





Used TPT□ 6/TPT□ 7





Used TPTF4/TPTS4/TPTB4
TPT□5





### **■** MOUNTING HOLES

POLE MOUNTING BRACKET(OPTIONAL)

TPTL-S Used TPTL4









#### FOLDABLE MOUNTING BRACKET(OPTIONAL)

TPTL6-F
Used TPTS4/TPTF4/TPTB4





SIDE MOUNTING BRACKET(OPTIONAL)

TPTL6-A Used TPT□ 4 TPT□5/TPT□ 6/TPT□ 7













## TPTL5/TPAL5/TPFL5



## ■ TP□F5/TP□S5/TP□B5



## TPWL5



# ■TPWF5/TPWS5/TPWB5



## TPTL6/TPAL6/TPFL6



## ■ TP□F6/TP□S6/TP□B6



TPWL6



# ■TPWF6/TPWS6/TPWB6



#### TPTL7/TPAL7/TPTF7



#### ■ TP□F7/TP□S7/TP□B7



#### TPWL7



# ■TPWF7/TPWS7/TPWB7





#### FEATURES

- Tend tower light can be installed in any machine as a status indicator by showing the color change of light and audible alarm. Tower light can be custom-made to meet different needs.
- Flexible wiring design. LED flashing or continuous and Alarm intermittent or continuous can be determined by end
  user through wiring.
- Audio alarm buzzes at 90DB/30