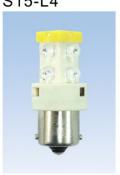

0.Ø60 and Ø70 Series

#### LAMP DIMENSION











# LED Lamp for Warning Light

# **■** MODEL DESIGNATION



| 0 0 0       |        |             |
|-------------|--------|-------------|
| Item        | Signal | Description |
| 1.Base Type | S15    | BA15S base  |
| 2.Lamp Type | L4     | LED × 8     |
| Z.Lamp Type | L6     | LED x 15    |
|             | 1      | 110VAC / DC |
|             | 2      | 220VAC / DC |
| 3.Voltage   | 7      | 24VAC / DC  |
|             | 9      | 12VAC / DC  |

| Item    | Signal | Description |
|---------|--------|-------------|
|         | R      | Red LED     |
| 4.Color | 0      | Orange LED  |
| 4.Color | G      | Green LED   |
|         | BL     | Blue LED    |

S15-L4: for TWR-08 only S15-L6: for TWF-10 & TWF-12

#### **LAMP DIMENSION**

S15-L4





#### S15-L6