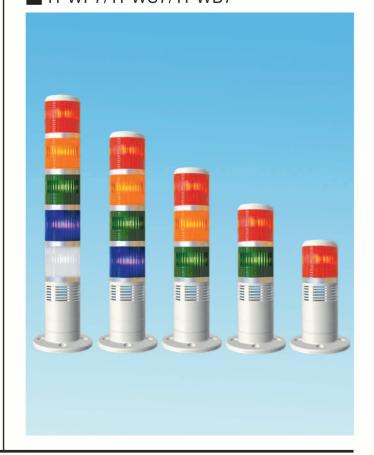

#### Model Designation

| Item                  | Code             | Description                                                                                                 |
|-----------------------|------------------|-------------------------------------------------------------------------------------------------------------|
| 1. Mounting<br>Method | TPW              | Tray Mount                                                                                                  |
| 2. Function           | L<br>F<br>S<br>B | Continuous Light Continuous Flashing Light Continuous Flashing Light with Audible Alarm Audible Alarm Light |
| 3.Diameter            | 12               | Ø120mm                                                                                                      |
| 4.Bulb                | L                | LED                                                                                                         |
| 5.Voltage             | 1<br>2<br>7<br>9 | 110VAC<br>220VAC<br>24VAC/DC<br>12VAC/DC                                                                    |
| 6.Section             | 1~5              | 1~5                                                                                                         |
| 7.Lens Color          | R<br>O<br>G<br>B | Red<br>Orange<br>Green<br>Blue<br>White                                                                     |