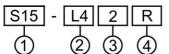

#### Model Designation

| Item                      | Signal                   | Description                                                                                                       |
|---------------------------|--------------------------|-------------------------------------------------------------------------------------------------------------------|
| 1.Mounting<br>Method      | TPT<br>TPW<br>TPF<br>TPA | Pole Mount Tray Mount Tented Type Side Hitch Type                                                                 |
| 2.Functional              | L<br>F<br>S<br>B         | Continuous light Continuous or flashing light Continuous of flashing light with audible alarm Audible alarm light |
| 3.Diameter                | 4<br>5<br>6<br>7         | Ø 40mm (NO TPFL)<br>Ø 50mm<br>Ø 60mm<br>Ø 70mm                                                                    |
| 4.Bulb                    | Space<br>L               | Incandescent<br>LED                                                                                               |
| 5.Voltage                 | 1<br>2<br>7<br>9         | 110VAC<br>220VAC<br>24VAC/DC<br>12VAC/DC                                                                          |
| 6.Section                 | 1~5                      | 1~5                                                                                                               |
| 7.Lens                    | R<br>O<br>G<br>B         | Red<br>Orange<br>Green<br>Blue<br>White                                                                           |
| 8.Aluminum<br>Tube Length | Space<br>S               | Standard Length, TPT: 288mm, TPF: 43mm<br>Special Length, TPT: 138mm<br>Special Length, TPF: 193mm                |

#### Bulb Model Designation

| Item            | Signal | Description                   |
|-----------------|--------|-------------------------------|
| 100,000         | Signal | Description                   |
| 1.Base Type     | S15    | BA15S Bulb                    |
|                 | 14     | Ø 40mm, 5W Incandescent       |
|                 | 15     | Ø 50mm, 8W Incandescent       |
| 2.Lens Diameter | 16     | Ø 60mm/Ø70mm,10W Incandescent |
|                 | L4     | Ø40mm, LED                    |
|                 | L5     | Ø 50mm/Ø60mm/Ø70mm, LED       |
|                 | 1      | 110VAC                        |
| 2 Voltage       | 2      | 220VAC                        |
| 3.Voltage       | 7      | 24VAC/DC                      |
|                 | 9      | 12VAC/DC                      |
|                 | Space  | Incandescent                  |
|                 | R      | Red                           |
| 4.Color         | 0      | Orange                        |
|                 | G      | Green LED                     |
|                 | В      | Blue                          |
|                 | W      | White                         |