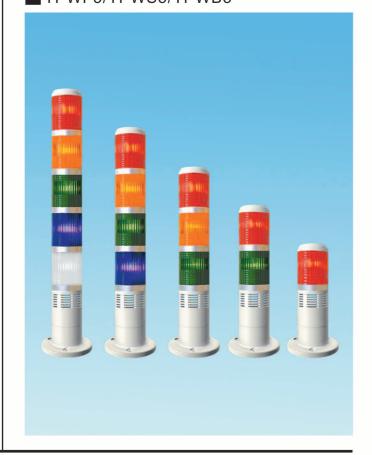

#### **FEATURES**

- Tend tower light can be installed in any machine as a status indicator by showing the color change of light and audible alarm. Tower light can be customer-made to meet different needs.
- Internal spring suspension can avoid damage to the bulb due to machine's vibration.
- Flexible wiring design: Steady, flashing of alarm are achievable through wiring by end user.
- Both bulb base for Incandescent bulb & LED is BA15S. So it is easy to change bulb type.
- Audio alarm buzzes at 90DB/30cm.

#### Model Designation

| Item                      | Signal                   | Description                                                                                                       |
|---------------------------|--------------------------|-------------------------------------------------------------------------------------------------------------------|
| 1.Mounting<br>Method      | TPT<br>TPW<br>TPF<br>TPA | Pole Mount Tray Mount Tented Type Side Hitch Type                                                                 |
| 2.Functional              | L<br>F<br>S<br>B         | Continuous light Continuous or flashing light Continuous of flashing light with audible alarm Audible alarm light |
| 3.Diameter                | 4<br>5<br>6<br>7         | Ø 40mm (NO TPFL)<br>Ø 50mm<br>Ø 60mm<br>Ø 70mm                                                                    |
| 4.Bulb                    | Space<br>L               | Incandescent<br>LED                                                                                               |
| 5.Voltage                 | 1<br>2<br>7<br>9         | 110VAC<br>220VAC<br>24VAC/DC<br>12VAC/DC                                                                          |
| 6.Section                 | 1~5                      | 1~5                                                                                                               |
| 7.Lens                    | R<br>O<br>G<br>B         | Red<br>Orange<br>Green<br>Blue<br>White                                                                           |
| 8.Aluminum<br>Tube Length | Space<br>S               | Standard Length, TPT: 288mm, TPF: 43mm<br>Special Length, TPT: 138mm<br>Special Length, TPF: 193mm                |